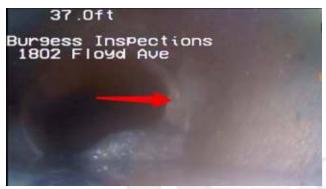

Another shot of the blockage. This shows the potential offset of the pipe at the arrow.