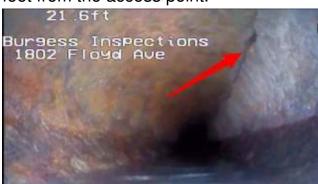

### **CRACKS**

**10:** There appeared to be a crack visible in the main sewer line/pipe at approximately 22 feet from the access point.

Another shot of the blockage. This shows the potential offset of the pipe at the arrow.