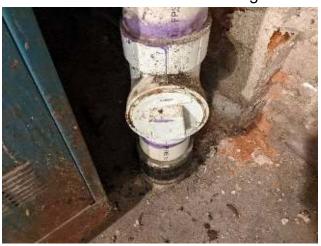

### **CONDITION OF CLEANOUT**

**6:** The clean out access was in good condition.