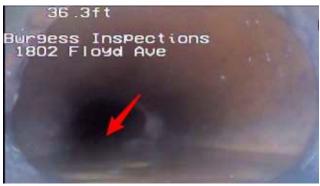

Another shot of the blockage. This shows the potential offset of the pipe at the arrow.