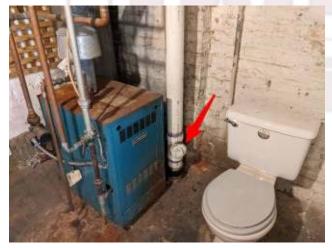

### **Clean Out**

### **LOCATION OF CLEAN OUT**

5: The cleanout was located in the basement near the toilet.