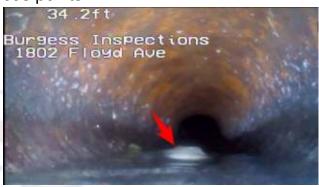

#### ISSUES INSIDE THE PIPE

11: Heavy rust / scale was visible in the cast iron portion of the main sewer line/pipe.

Cast Iron is rusted and corroded.

**12:** There was debris inside the pipe at various points.

Debris in the pipe at approximately 2.4 ft from the access point

Debris in the pipe at approximately 34.5 ft from the access point

13: At approximately 37 feet, there was a blockage in the pipe. The camera could not get past this point. While water was running, the pipe was holding water and debris. After shutting off the water, most of it cleared out. It could not be determined if it drained out or if there is a leak. There is a possibility that the joint is offset causing the blockage. Due to the blockage, any offset is not visible.