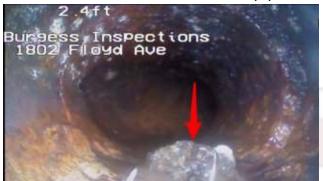

#### ISSUES INSIDE THE PIPE

11: Heavy rust / scale was visible in the cast iron portion of the main sewer line/pipe.

Cast Iron is rusted and corroded.

**12:** There was debris inside the pipe at various points.

Debris in the pipe at approximately 2.4 ft from the access point

Debris in the pipe at approximately 34.5 ft from the access point

13: At approximately 37 feet, there was a blockage in the pipe. The camera could not get past this point. While water was running, the pipe was holding water and debris. After shutting off the water, most of it cleared out. It could not be determined if it drained out or if there is a leak. There is a possibility that the joint is offset causing the blockage. Due to the blockage, any offset is not visible.