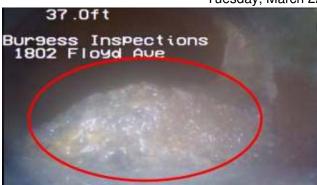

Camera is underwater

The camera is up against the blockage

The Mayweather Report 123 Main Street Richmond, VA 23220 Tuesday, March 22, 2022

Picture show the blockage at the pipe transitions to clay.

Site of the blockage