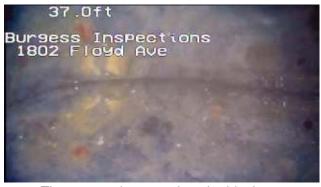

Camera is underwater

The camera is up against the blockage

The Mayweather Report 123 Main Street Richmond, VA 23220 Tuesday, March 22, 2022

Picture show the blockage at the pipe transitions to clay.

Site of the blockage